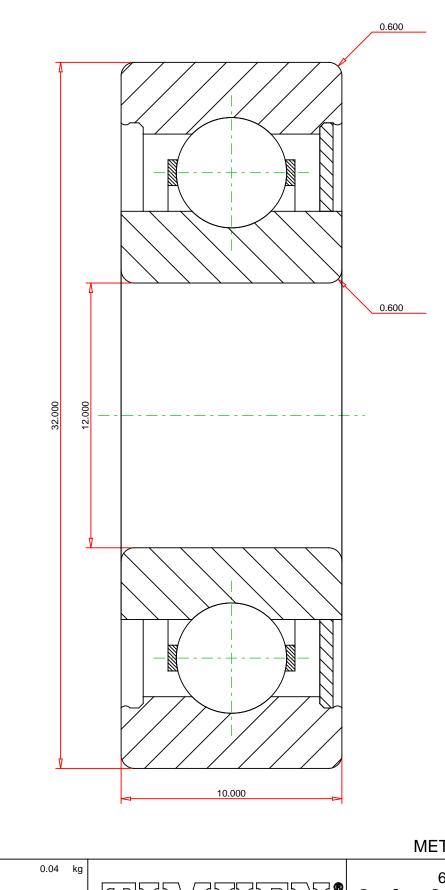

## <u>Specifications</u> | <u>Dimensions</u> | <u>Basic Load Ratings</u> | <u>Factors</u>

| Specifications - |                           |                  |  |  |
|------------------|---------------------------|------------------|--|--|
|                  | Clearance                 | C3               |  |  |
|                  | Bore Size d               | 12.000 mm        |  |  |
|                  | Features                  | One Contact Seal |  |  |
|                  | Bearing Type              | Standard DGBB    |  |  |
|                  | Weight                    | 0.040 Kg         |  |  |
|                  | Manufacturing Part Number | 6201RSC3         |  |  |

| Dimensions        |           | _ |
|-------------------|-----------|---|
| utside Diameter D | 32.000 mm |   |

| Outside Ring Width B | 10.000 mm |
|----------------------|-----------|
| Radius Rs min        | 0.600 mm  |

| Basic Load Ratings       |        | - |
|--------------------------|--------|---|
| Cr - Dynamic Load Rating | 6.8 kN |   |
| C0r - Static Load Rating | 3 kN   |   |

| Fac | tors                   |           | - |
|-----|------------------------|-----------|---|
|     | Grease Reference Speed | 21000 rpm |   |
|     | Oil Reference Speed    | 30000 rpm |   |
|     |                        |           |   |

**METRIC UNITS** 

Weight 0.04 k

THE TIMKEN COMPANY
NORTH CANTON, OHIO USA

6201-RS-C3

Deep Groove Ball Bearings (6000, 6200, 6300, 6400)

Dynamic Load Rating Static Load Rating 6800 N 3000 N

Every reasonable effort has been made to ensure the accuracy of the information contained in this writing, but no liability is accepted for errors, omissions or for any other reason.